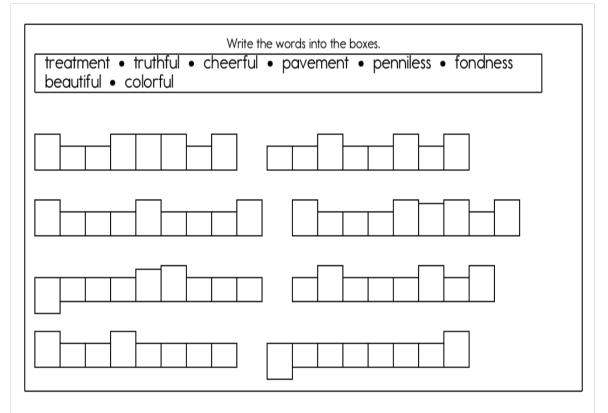

Directions: Write your words in ABC Order

١.

<u>7</u>.

3.

**- -**4.

6.

5.

-7.

8.

q.

IO.

| 12.

||.

I 13.

| ||4. |\_\_\_

**- -**15.

l5. ■ ■