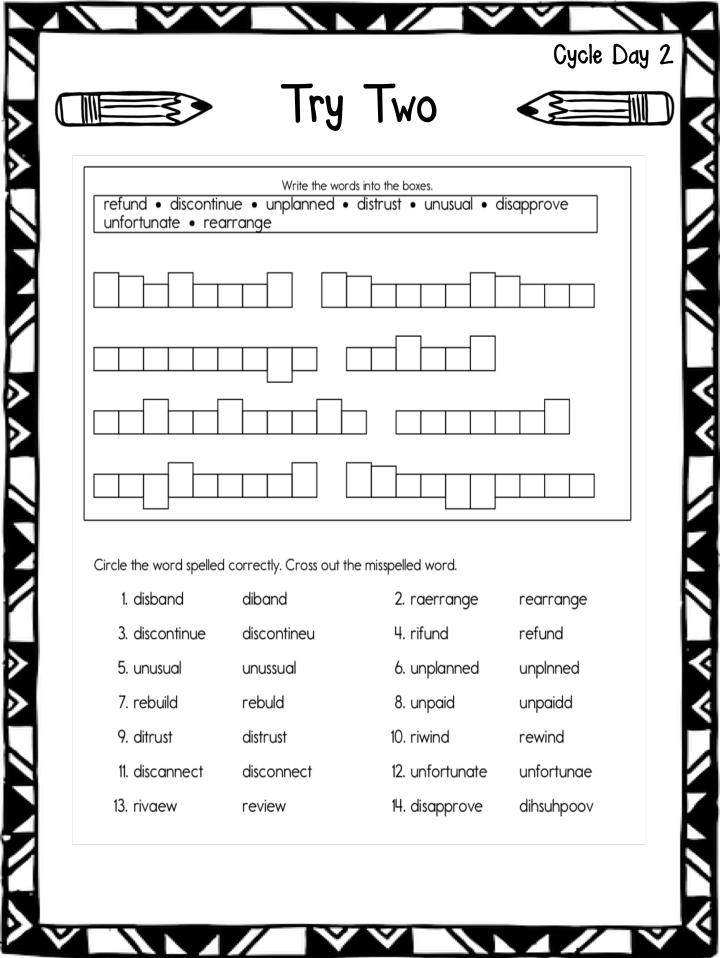

|                               |              | Cycle Day 4 |
|-------------------------------|--------------|-------------|
|                               |              |             |
|                               | Inscramble < |             |
|                               |              |             |
| Unscramble the letters to spe | a word       |             |
|                               | epinunnda    |             |
|                               | nsioetnudci  |             |
| reundf                        | peodarpsiv   |             |
| irefnhsi                      | edrnwi       |             |
| nusulau                       | naibdsd      |             |
| aragnrere                     | vrweie       |             |
| induap                        | cinesondtc   |             |
|                               |              | ]           |
| Unscramble the letters to spe | ell a word.  |             |
| uunlaus                       | firnsihe     |             |
| bddsnai                       | rduenf       |             |
| raeoppvdis                    | dinwer       |             |
| eubilrd                       |              |             |
|                               | reievw       |             |
|                               | nounuttraef  |             |
|                               |              |             |
| apudin                        | ccdneoints   | <u> </u>    |