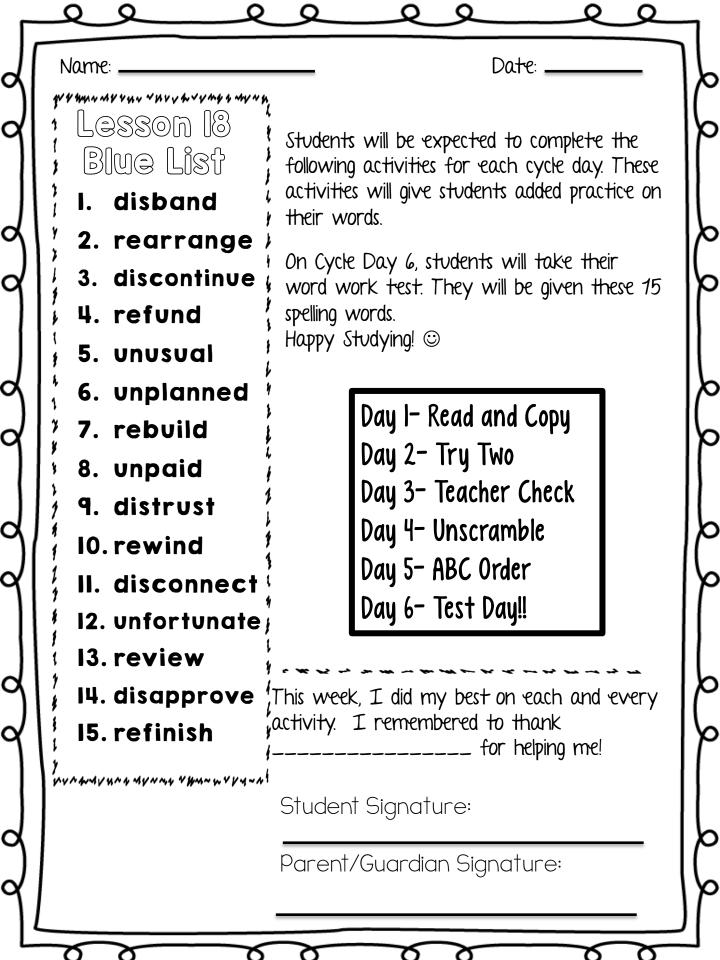

|                                        | eacher Check                                                    |
|----------------------------------------|-----------------------------------------------------------------|
|                                        |                                                                 |
| You are the teacher. If a word is real | led correctly, put a checkmark next to it and rewrite the word. |
|                                        | word and put an X. Then write the correct spelling.             |
| Name: Hannah<br>1. disband             | 9. rewinded                                                     |
| 2. refund                              | 10. discontrue                                                  |
| 3. distraut                            | 11. <del>reivew</del> X <u>review</u>                           |
| 4. diconnect                           | 12. unfortunte                                                  |
| 5. rearrange                           | 13. referish                                                    |
| 6. inpead                              | 14. unplanned                                                   |
| 7. rebuild                             | 15. disapprove                                                  |
| 8. unusal                              |                                                                 |
| Name: Hunter<br>1. disband             | 9. rewind                                                       |
| 2. rifand                              | 10. discontinue                                                 |
|                                        | 11. review                                                      |
| 4. disconnect                          | 12. unfortunete                                                 |
| 5. rearrange                           | 13. rifonish                                                    |
| U U                                    | 14. unplanned                                                   |
|                                        | 15. disaapprove                                                 |
| 8. unusau                              |                                                                 |
|                                        |                                                                 |