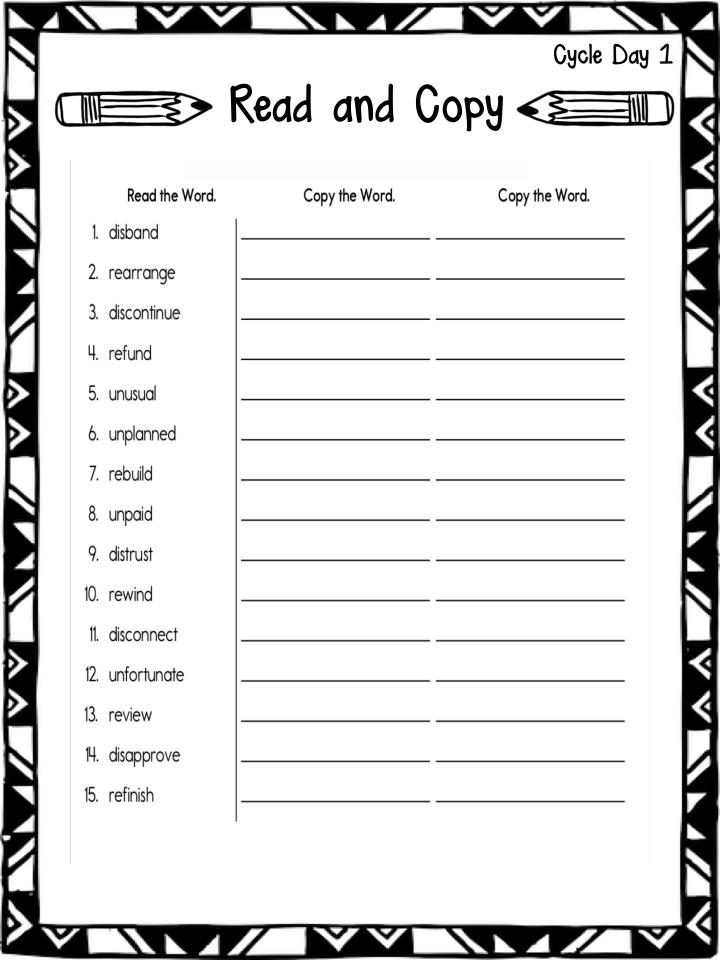

|                                        | eacher Check                                                    |
|----------------------------------------|-----------------------------------------------------------------|
|                                        |                                                                 |
| You are the teacher. If a word is real | led correctly, put a checkmark next to it and rewrite the word. |
|                                        | word and put an X. Then write the correct spelling.             |
| Name: Hannah<br>1. disband             | 9. rewinded                                                     |
| 2. refund                              | 10. discontrue                                                  |
| 3. distraut                            | 11. <del>reivew</del> X <u>review</u>                           |
| 4. diconnect                           | 12. unfortunte                                                  |
| 5. rearrange                           | 13. referish                                                    |
| 6. inpead                              | 14. unplanned                                                   |
| 7. rebuild                             | 15. disapprove                                                  |
| 8. unusal                              |                                                                 |
| Name: Hunter<br>1. disband             | 9. rewind                                                       |
| 2. rifand                              | 10. discontinue                                                 |
|                                        | 11. review                                                      |
| 4. disconnect                          | 12. unfortunete                                                 |
| 5. rearrange                           | 13. rifonish                                                    |
| U U                                    | 14. unplanned                                                   |
|                                        | 15. disaapprove                                                 |
| 8. unusau                              |                                                                 |
|                                        |                                                                 |