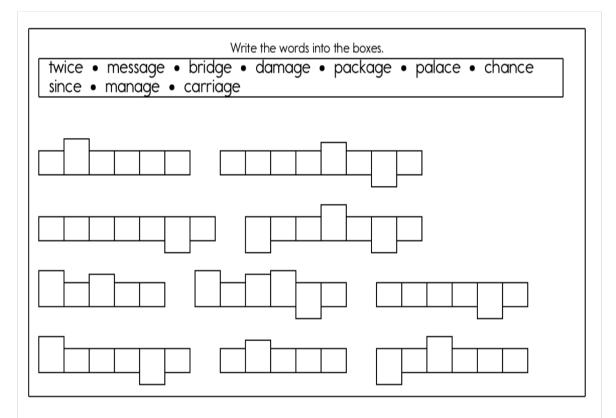

Directions: Write your words in ABC Order

.

2.

3.

4.

**-** 6.

5.

7.

8.

**q**.

IO.

||.

1**3**.

12.

14.

**- -** 15.

lb.