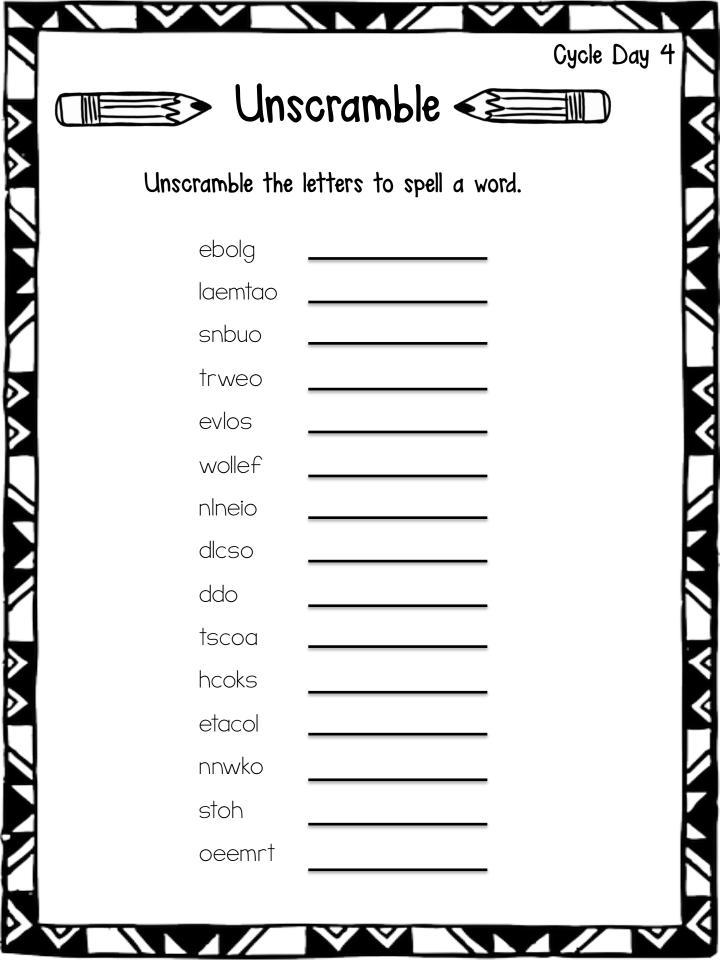

|                  | ے ہے        |                                       | e_               | _             | <u> </u>              |                     | Q                            | _Q      |
|------------------|-------------|---------------------------------------|------------------|---------------|-----------------------|---------------------|------------------------------|---------|
| λſ               | Name: _     |                                       |                  | _             |                       | Do                  | ate:                         |         |
|                  |             | · · · · · · · · · · · · · · · · · · · | ₹<br>₹<br>}<br>f | ollowing      | g activitie           | s for eac           | to complete<br>h cycle day.  | These   |
| $\prod$          | } I. c      | oatmea                                |                  | heir w        | •                     | students            | added prac                   | tice on |
|                  | <b>&gt;</b> | wrote                                 |                  | ,             | ,                     |                     | vill take the<br>be given th |         |
|                  | 9           | ellow<br>cold                         | j st             | pelling v     |                       |                     |                              |         |
| $\left  \right $ | 5. 0        | coast                                 | 1                | ,             | , ,                   |                     |                              |         |
| $\left \right $  | <b>6.</b> I | ocate                                 | 4<br>2           |               |                       | Read and<br>Try Two |                              |         |
|                  | · · · · ·   | nost<br>remote                        | \$<br>1.<br>•    |               | Day 3-                | Teacher             | Check                        |         |
| )[               | , ,         | known                                 | 1                |               |                       | Unscran<br>ABC Ord  |                              |         |
| 1                | 1           | hock                                  | 1                |               |                       | Test Da             |                              |         |
|                  | *           | odd<br>online                         | ₩<br>∦ = :       | <b>X X</b> -> | ·                     |                     | e                            |         |
| $\left  \right $ | 13.5        | olve                                  |                  |               | k, I did n<br>I remem | bered to            |                              | every   |
|                  | 14.8        | oonus                                 | l<br>¥           |               |                       |                     | helping me!                  |         |
| Y                |             | globe<br>^//~~^ *#^^~ ~ * // *        | 1                | tuder         | t Signat              | ure:                |                              | _       |
| $\left  \right $ |             |                                       | p                | arent         | /Guardia              | an Signo            | ature:                       |         |
| Ľ                |             |                                       |                  | -             |                       | ~                   |                              |         |