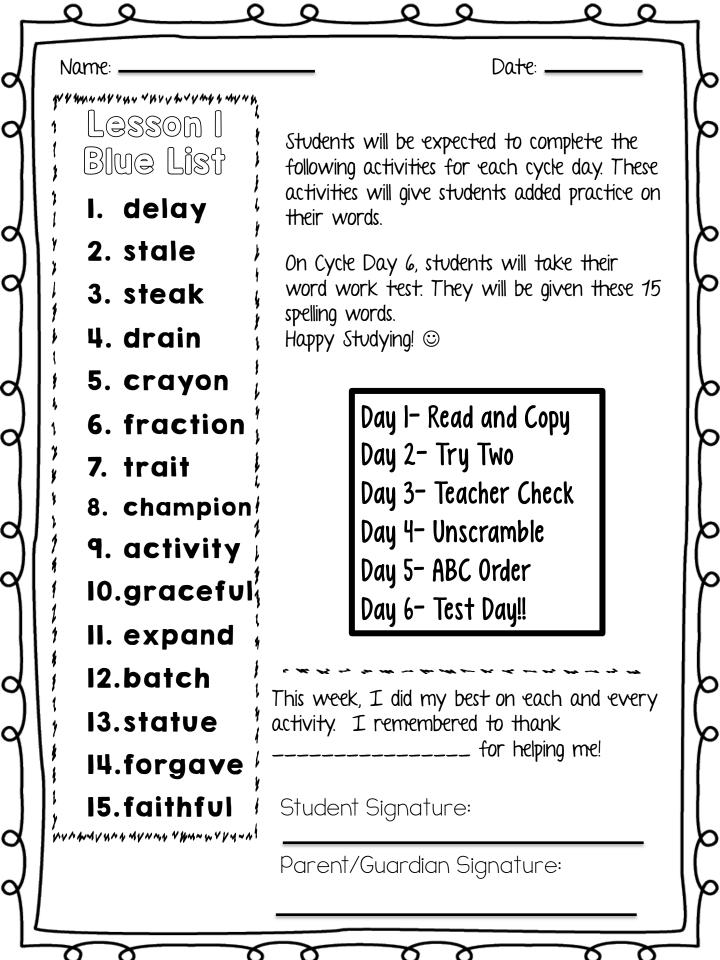

|        |     |            | $\sim$ |                        |    | <b>V</b> N |         |          |
|--------|-----|------------|--------|------------------------|----|------------|---------|----------|
|        |     |            |        |                        |    |            | Cycle D | ay 1     |
| Η      |     |            | Read   | and                    | Co | oy ∢       | 3       |          |
| >      |     | d the Word |        | y the Word             |    |            | he Word |          |
| $\Box$ | l.  | delay      |        |                        | _  |            |         | - 2      |
|        | 2.  | stale      |        |                        |    |            |         | - 1      |
| 6      | 3.  | steak      |        |                        |    |            |         | -        |
| n      | Ч.  | drain      |        |                        |    |            |         | - []     |
| ⋗      | 5.  | crayon     |        |                        | _  |            |         | - K      |
| ≥      | 6.  | fraction   |        |                        |    |            |         | - K      |
| Ы      | 7.  | trait      |        |                        |    |            |         | - 1      |
|        | 8.  | champion   |        |                        |    |            |         | - 6      |
|        | q.  | activity   |        |                        |    |            |         | - 8      |
| M      | 10. | graceful   |        |                        |    |            |         | - ſ      |
| ≽      | II. | expand     |        |                        |    |            |         | - 3      |
| ≥      | 12. | batch      |        |                        | _  |            |         | - 4      |
| Ы      | 13. | statue     |        |                        |    |            |         | - 1      |
| S      | 14. | forgave    |        |                        |    |            |         | - 6      |
|        | 15. | faithful   |        |                        |    |            |         | - 8      |
|        |     |            | -      |                        |    |            |         |          |
| >      | V   |            |        | $\mathbf{v}\mathbf{v}$ |    |            |         | $\nabla$ |