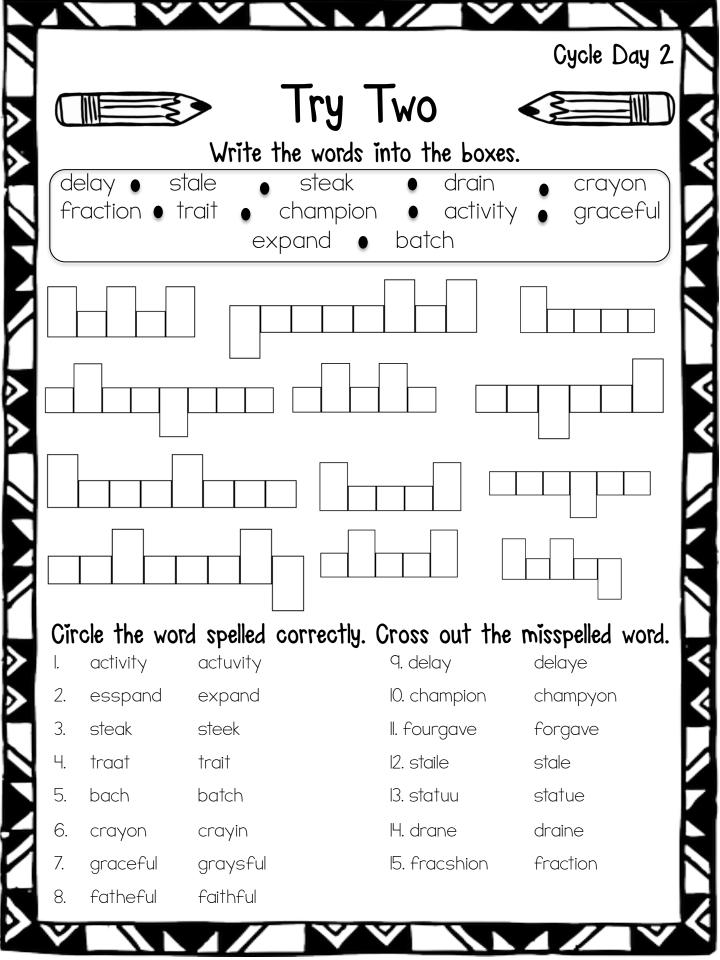

|                           | f the word is misspelled, cross off the wo<br>Then write the correct spelling. |
|---------------------------|--------------------------------------------------------------------------------|
| Name: Mason               | Then write the outeof spennig.                                                 |
| 1. activity               | 9. steak                                                                       |
| 2. crayyon                |                                                                                |
| 3. <del>stale</del> stale | II. champon                                                                    |
| -1. expand                | 12. FRAction Fraction                                                          |
| 5. drane                  | 13. bach                                                                       |
| ie. statue                | 14. forgav                                                                     |
| 7. gracefull              | 15. faithful                                                                   |
| g. trait                  |                                                                                |
| Name: Wendy               |                                                                                |
| 1. acctivity              | 9 stake                                                                        |
| 2. CRAYON                 | 10. delai                                                                      |
| 3. stale                  | 11. champion                                                                   |
| ч. exxpand                | 12. FRAction                                                                   |
| 5. drain                  | 13. batch                                                                      |
| v. statue                 | 14. forgave                                                                    |
| 7. gracful                | 15. faithful                                                                   |